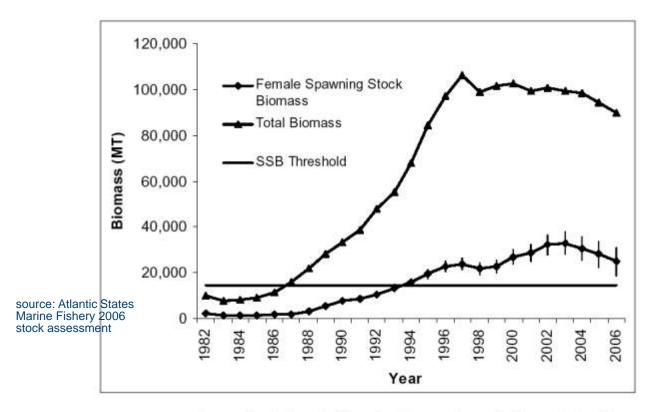

## Important Facts for Conservation of Striped Bass

Figure A1. Estimates of Atlantic striped bass female spawning stock biomass (mt) with 95% confidence intervals and January-1 total biomass (mt) from statistical catch at age model (SCA).