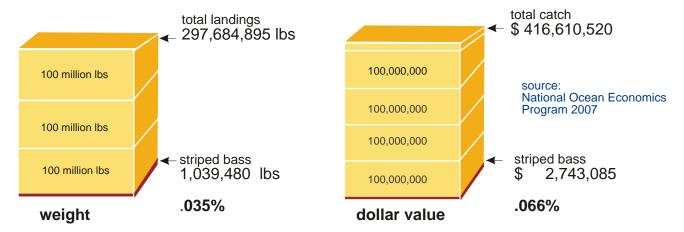

## Important Facts for Conservation of Striped Bass

Striped Bass as a percentage of total commercial landings for MA (in millions of pounds) as weight and as dollar value

Number of Commercial Striped Bass Fisherman (reporting a catch) and Number of Recreational Fishermen in MA