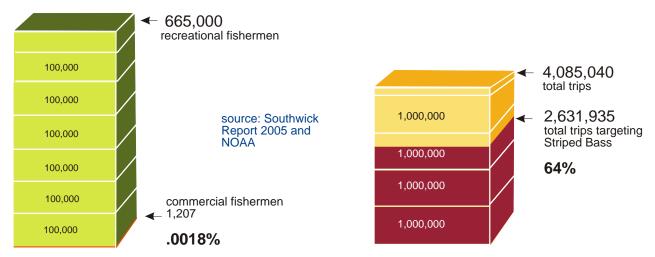

## Important Facts for Conservation of Striped Bass

Striped Bass as a percentage of total commercial landings for MA (in millions of pounds) as weight and as dollar value

Number of Commercial Striped Bass Fisherman (reporting a catch) and Number of Recreational Fishermen in MA

Total number of ALL recreational fishing trips in MA (shore, charter, private boat) and total number of those that were for Striped Bass

The Massachusetts Striped Bass Commercial Fishery