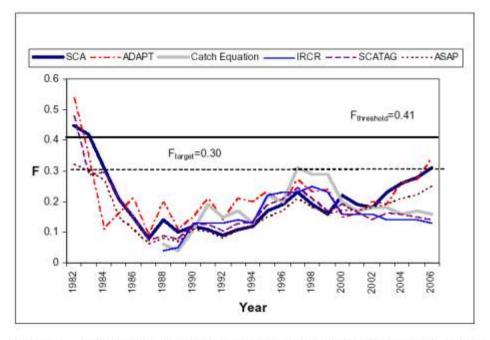

Figure A2. Estimates of instantaneous annual fishing mortality rates (F) for Atlantic striped bass from the catch equation method (CEM), the statistical catch at age model (SCA), and supporting models.