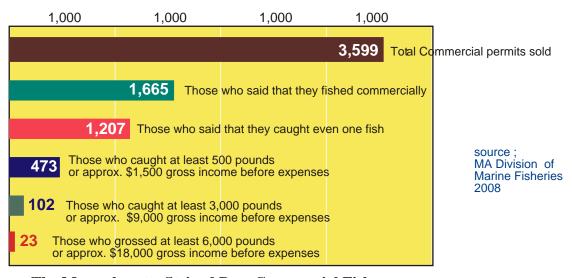

Total number of ALL recreational fishing trips in MA (shore, charter, private boat) and total number of those that were for Striped Bass

The Massachusetts Striped Bass Commercial Fishery